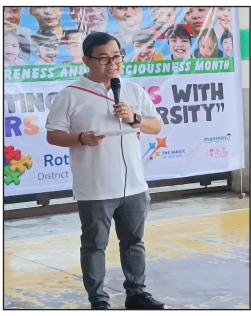

# Secretary's Message

Dear Fellow Rotarians,

Warm greetings to all!

It brings me immense joy to share the resounding success of our Autism Awareness Initiative, held on January 19, 2025, at the Burayan Gym, San Jose, Tacloban City. This remarkable event, organized in observance of Autism Awareness and Consciousness Month, was made possible through the collaborative efforts of the Rotary Club of Tacloban, the J.E.S.U.S. Kids Therapy Center Foundation, Inc., District 3860 (Areas 3B1 and 3B2), the Rotaract City Council, and all other groups who contributed their time and resources.

The day was filled with impactful activities and heartfelt moments that truly embodied this year's theme, "Painting Smiles with Colors of Diversity." We were honored by the presence of Dr. Sheryl Báñez-Palami, a Developmental Pediatrician, and Mr. Hentze Maxilom Loseñara, an Occupational Therapist from VMSC, Cebu. Their enlightening discussions provided invaluable insights into autism and practical ways to support individuals and families within our community.

The event's highlights included a captivating performance by the JKTC Teachers and a vibrant Circus Show that brought joy and excitement to everyone present. Beyond the entertainment, the initiative offered a free Occupational Therapy Evaluation and Behavioral Skills Screening which are essential services that enabled families to access early detection and intervention for their children. During his welcome message, President Joey Reyna highlighted the inspiring words of Temple Grandin, a remarkable woman with autism, who once said, "Different, not less." These three words encourage us to shift our perspectives, to see ability where others might see limitations, and to acknowledge the strength that lies in diversity.