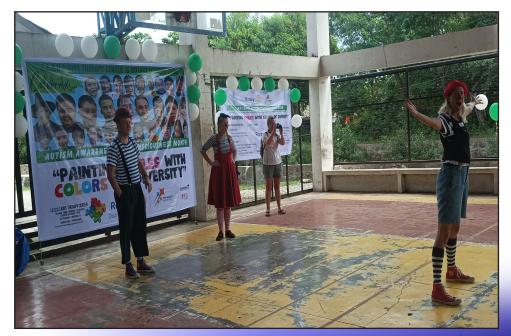

# Secretary's Message

Dear Fellow Rotarians,

Warm greetings to all!

It brings me immense joy to share the resounding success of our Autism Awareness Initiative, held on January 19, 2025, at the Burayan Gym, San Jose, Tacloban City. This remarkable event, organized in observance of Autism Awareness and Consciousness Month, was made possible through the collaborative efforts of the Rotary Club of Tacloban, the J.E.S.U.S. Kids Therapy Center Foundation, Inc., District 3860 (Areas 3B1 and 3B2), the Rotaract City Council, and all other groups who contributed their time and resources.

The day was filled with impactful activities and heartfelt moments that truly embodied this year's theme, "Painting Smiles with Colors of Diversity." We were honored by the presence of Dr. Sheryl Báñez-Palami, a Developmental Pediatrician, and Mr. Hentze Maxilom Loseñara, an Occupational Therapist from VMSC, Cebu. Their enlightening discussions provided invaluable insights into autism and practical ways to support individuals and families within our community.

The event's highlights included a captivating performance by the JKTC Teachers and a vibrant Circus Show that brought joy and excitement to everyone present. Beyond the entertainment, the initiative offered a free Occupational Therapy Evaluation and Behavioral Skills Screening which are essential services that enabled families to access early detection and intervention for their children. During his welcome message, President Joey Reyna highlighted the inspiring words of Temple Grandin, a remarkable woman with autism, who once said, "Different, not less." These three words encourage us to shift our perspectives, to see ability where others might see limitations, and to acknowledge the strength that lies in diversity.

## Area 3B - National Autism & Consciousness Month - Theme: Painting Smiles with Colors of Diversity JANUARY 19, 2025 @ BURAYAN GYM, SAN JOSE, TAGOBAN CITY