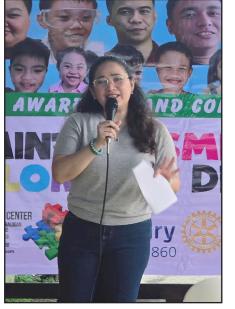

# Secretary's Message

Dear Fellow Rotarians,

Warm greetings to all!

It brings me immense joy to share the resounding success of our Autism Awareness Initiative, held on January 19, 2025, at the Burayan Gym, San Jose, Tacloban City. This remarkable event, organized in observance of Autism Awareness and Consciousness Month, was made possible through the collaborative efforts of the Rotary Club of Tacloban, the J.E.S.U.S. Kids Therapy Center Foundation, Inc., District 3860 (Areas 3B1 and 3B2), the Rotaract City Council, and all other groups who contributed their time and resources.

The day was filled with impactful activities and heartfelt moments that truly embodied this year's theme, "Painting Smiles with Colors of Diversity." We were honored by the presence of Dr. Sheryl Báñez-Palami, a Developmental Pediatrician, and Mr. Hentze Maxilom Loseñara, an Occupational Therapist from VMSC, Cebu. Their enlightening discussions provided invaluable insights into autism and practical ways to support individuals and families within our community.

The event's highlights included a captivating performance by the JKTC Teachers and a vibrant Circus Show that brought joy and excitement to everyone present. Beyond the entertainment, the initiative offered a free Occupational Therapy Evaluation and Behavioral Skills Screening which are essential services that enabled families to access early detection and intervention for their children. During his welcome message, President Joey Reyna highlighted the inspiring words of Temple Grandin, a remarkable woman with autism, who once said, "Different, not less." These three words encourage us to shift our perspectives, to see ability where others might see limitations, and to acknowledge the strength that lies in diversity.