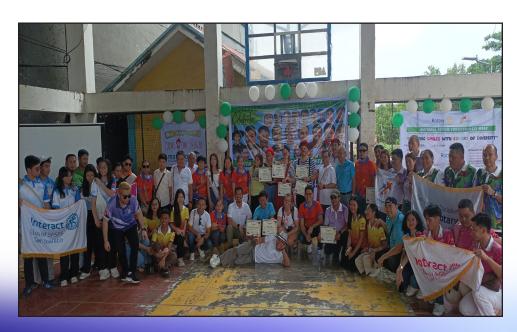

# Secretary's Message

Dear Fellow Rotarians,

Warm greetings to all!

It brings me immense joy to share the resounding success of our Autism Awareness Initiative, held on January 19, 2025, at the Burayan Gym, San Jose, Tacloban City. This remarkable event, organized in observance of Autism Awareness and Consciousness Month, was made possible through the collaborative efforts of the Rotary Club of Tacloban, the J.E.S.U.S. Kids Therapy Center Foundation, Inc., District 3860 (Areas 3B1 and 3B2), the Rotaract City Council, and all other groups who contributed their time and resources.

The day was filled with impactful activities and heartfelt moments that truly embodied this year's theme, "Painting Smiles with Colors of Diversity." We were honored by the presence of Dr. Sheryl Báñez-Palami, a Developmental Pediatrician, and Mr. Hentze Maxilom Loseñara, an Occupational Therapist from VMSC, Cebu. Their enlightening discussions provided invaluable insights into autism and practical ways to support individuals and families within our community.

The event's highlights included a captivating performance by the JKTC Teachers and a vibrant Circus Show that brought joy and excitement to everyone present. Beyond the entertainment, the initiative offered a free Occupational Therapy Evaluation and Behavioral Skills Screening which are essential services that enabled families to access early detection and intervention for their children. During his welcome message, President Joey Reyna highlighted the inspiring words of Temple Grandin, a remarkable woman with autism, who once said, "Different, not less." These three words encourage us to shift our perspectives, to see ability where others might see limitations, and to acknowledge the strength that lies in diversity.

Our heartfelt gratitude goes out to every Rotarian, partner

organization, and volunteer who contributed to the success of this event. Your dedication and generosity have made a tangible difference in the lives of many, bringing hope and positivity to families and individuals with autism.