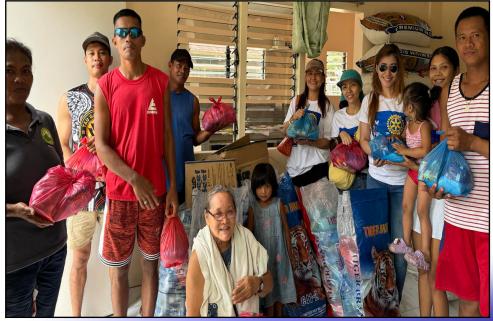

In other news, the Rotary Club of Naga has successfully distributed relief packs to families affected by Typhoon Kristine, thanks in part to our club's P145,000.00

donation. Severe Tropical Storm Kristine caused wide-

spread flooding and landslides, submerging many areas, particularly Bicol and Naga City. The storm, internationally known as Tropical Cyclone Trami, brought heavy to intense rains across the Philippines on October 22, 2024, leaving countless families in need of immediate assistance. Our collective efforts as Rotarians continue to bring hope and relief to those affected by disasters.