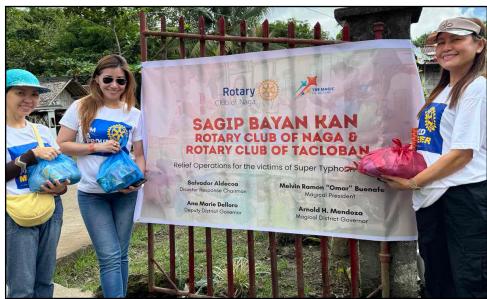

In other news, the Rotary Club of Naga has successfully distributed relief packs to families affected by Typhoon Kristine, thanks in part to our club's P145,000.00

donation. Severe Tropical Storm Kristine caused wide-

spread flooding and landslides, submerging many areas, particularly Bicol and Naga City. The storm, internationally known as Tropical Cyclone Trami, brought heavy to intense rains across the Philippines on October 22, 2024, leaving countless families in need of immediate assistance. Our collective efforts as Rotarians continue to bring hope and relief to those affected by disasters.

# Relief Operations for the victims of Typhoon Kristine in partnership with Rotary Club of Maga JANUARY 23, 2025 @ NAGA CITY

23rd Regular Meeting
JANUARY 23, 2025@ RC TACOBAN CLUBHOUSE, TACLOBAN CITY