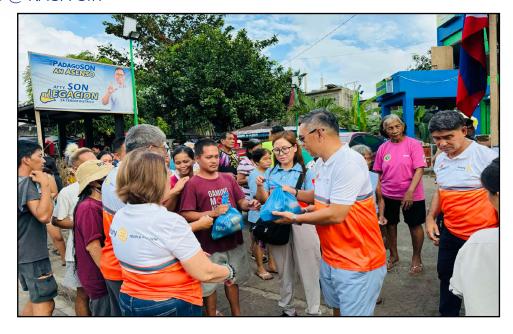

In other news, the Rotary Club of Naga has successfully distributed relief packs to families affected by Typhoon Kristine, thanks in part to our club's P145,000.00

donation. Severe Tropical Storm Kristine caused wide-

spread flooding and landslides, submerging many areas, particularly Bicol and Naga City. The storm, internationally known as Tropical Cyclone Trami, brought heavy to intense rains across the Philippines on October 22, 2024, leaving countless families in need of immediate assistance. Our collective efforts as Rotarians continue to bring hope and relief to those affected by disasters.