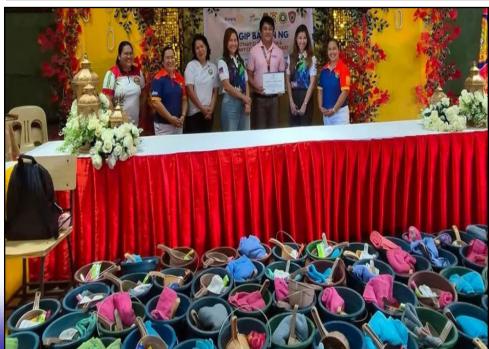

# Relief Operations for the victims of Typhoon Kristine in partnership with Rotary Club of Maga JANUARY 23, 2025 @ NAGA CITY

23rd Regular Meeting
JANUARY 23, 2025@ RC TACOBAN CLUBHOUSE, TACLOBAN CITY