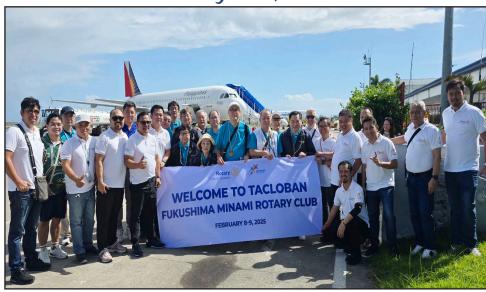

This past week, we had the privilege of welcoming the Rotary Club of Fukushima Minami, Japan, and we are deeply grateful for their visit. Their presence was a reaffirmation of our strong bonds of fellowship and a demonstration of the shared commitment of Rotarians across the world to making a difference. During their time with us, they left behind thoughtful souvenir items, which meant goodwill and mutual appreciation for us. We also extend our sincere appreciation to District Governor Caroline "Caycay" Andrade for warmly welcoming our guests and ensuring they left with tokens of appreciation that reflect the hospitality of our club and district.

# Secretary's Message

Greetings of fellowship and purpose, fellow Rotarians!

The visit of the RC Fukushima Minami, Japan, on February 8–9 was truly a time to celebrate a boundless service. A spirited sense of connection and celebration defined their arrival as we welcomed them with the full force of our hospitality, eager to the vibrant spirit of our club. Over two days, we strengthened bonds, revisited significant places, and explored new opportunities for collaboration. These remind us of the power of partnerships in making a lasting impact.

> At noon, we held our regular meeting, which became a platform for exchanging ideas and discussing future collaborations. Among

> > the many meaningful conversations, the highlight was the discussion of potential projects that could strengthen our partnership with the Rotary Club of Japan Fukushima. In the afternoon, our guests visited key landmarks on a city tour, highlighting the New Capitol Building and the historically and culturally significant MacArthur Park. By 5 PM, we escorted them to the airport, bringing their visit to a close but leaving us all with a sense of gratitude and excitement for future endeavors together.