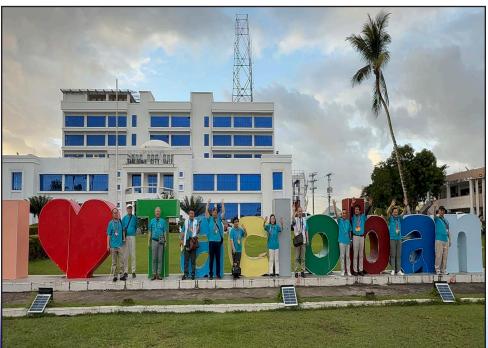

## Rotary Club of Fukushina Minami Visit February 8-9, 2025

## Rotary Club of Fukushima Minami Visit - February 8-9, 2025