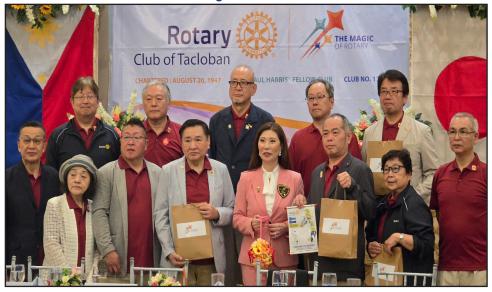

This past week, we had the privilege of welcoming the Rotary Club of Fukushima Minami, Japan, and we are deeply grateful for their visit. Their presence was a reaffirmation of our strong bonds of fellowship and a demonstration of the shared commitment of Rotarians across the world to making a difference. During their time with us, they left behind thoughtful souvenir items, which meant goodwill and mutual appreciation for us. We also extend our sincere appreciation to District Governor Caroline "Caycay" Andrade for warmly welcoming our guests and ensuring they left with tokens of appreciation that reflect the hospitality of our club and district.

## Rotary Club of Fukushina Minami Visit February 8-9, 2025

## Rotary Club of Fukushima Minami Visit - February 8-9, 2025