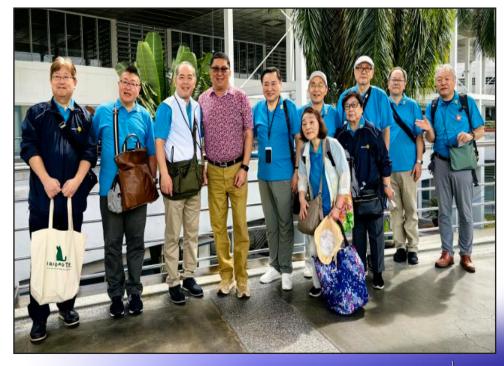

# Secretary's Message

Greetings of fellowship and purpose, fellow Rotarians!

The visit of the RC Fukushima Minami, Japan, on February 8–9 was truly a time to celebrate a boundless service. A spirited sense of connection and celebration defined their arrival as we welcomed them with the full force of our hospitality, eager to the vibrant spirit of our club. Over two days, we strengthened bonds, revisited significant places, and explored new opportunities for collaboration. These remind us of the power of partnerships in making a lasting impact.

> At noon, we held our regular meeting, which became a platform for exchanging ideas and discussing future collaborations. Among

> > the many meaningful conversations, the highlight was the discussion of potential projects that could strengthen our partnership with the Rotary Club of Japan Fukushima. In the afternoon, our guests visited key landmarks on a city tour, highlighting the New Capitol Building and the historically and culturally significant MacArthur Park. By 5 PM, we escorted them to the airport, bringing their visit to a close but leaving us all with a sense of gratitude and excitement for future endeavors together.