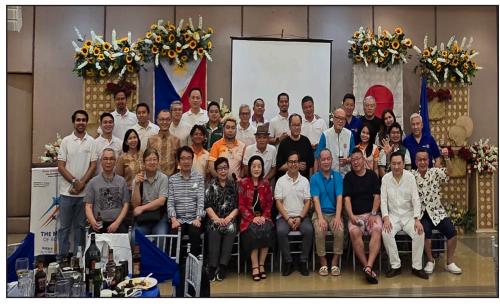

## Rotary Club of Fukushina Minami Visit February 8-9, 2025

## Rotary Club of Fukushima Minami Visit - February 8-9, 2025