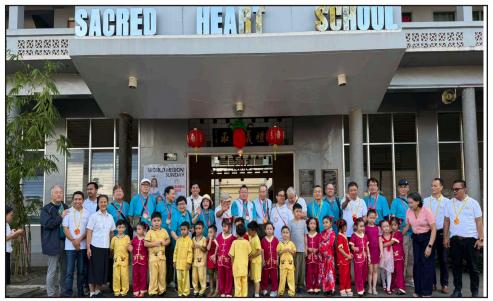

Their first stop was a lunch at Ocho, a restaurant known for serving some of the finest local dishes, which is an experience truly fitting for our special quests. In the afternoon, we proceeded to Sacred Heart School for a heartfelt program where students performed musical and dance numbers, filling the room with joy and appreciation. That evening, we gathered at Luxury Suites for a fellowship dinner. The Rotary Club of Tacloban's tradition of fellowship thrived, bringing heartfelt conversations and closer connections.