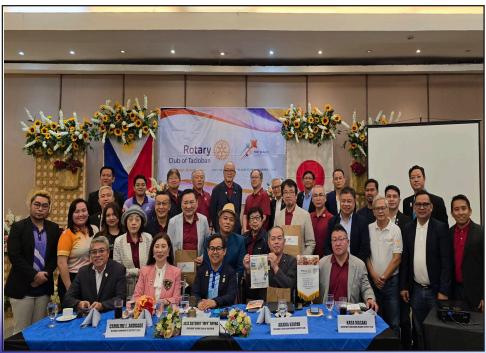

This past week, we had the privilege of welcoming the Rotary Club of Fukushima Minami, Japan, and we are deeply grateful for their visit. Their presence was a reaffirmation of our strong bonds of fellowship and a demonstration of the shared commitment of Rotarians across the world to making a difference. During their time with us, they left behind thoughtful souvenir items, which meant goodwill and mutual appreciation for us. We also extend our sincere appreciation to District Governor Caroline "Caycay" Andrade for warmly welcoming our guests and ensuring they left with tokens of appreciation that reflect the hospitality of our club and district.

# Secretary's Message

Greetings of fellowship and purpose, fellow Rotarians!

The visit of the RC Fukushima Minami, Japan, on February 8–9 was truly a time to celebrate a boundless service. A spirited sense of connection and celebration defined their arrival as we welcomed them with the full force of our hospitality, eager to the vibrant spirit of our club. Over two days, we strengthened bonds, revisited significant places, and explored new opportunities for collaboration. These remind us of the power of partnerships in making a lasting impact.

## Rotary Club of Fukushina Minami Visit February 8-9, 2025

## Rotary Club of Fukushima Minami Visit - February 8-9, 2025