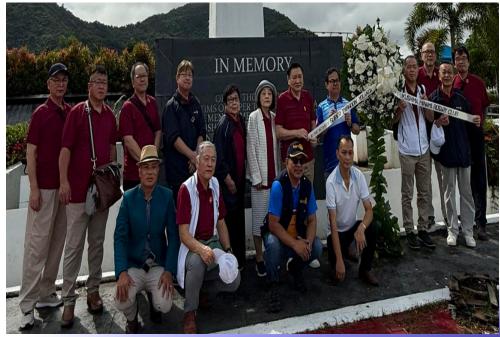

The morning of February 9 began with a visit to the Yolanda Mass Grave. This is a powerful reminder of nature's strength and the tragedy's enduring legacy. This visit underscored the importance of partnerships in rebuilding and strengthening communities. From there, we proceeded to the Eastern Visayas Medical Center (EVMC), a particularly meaningful stop as our guests had visited the hospital in the aftermath of Yolanda. Seeing the improvements in the facility showcased the resilience of Taclobanons and the transformative effect of continued support and development.

## Rotary Club of Fukushina Minami Visit February 8-9, 2025

## Rotary Club of Fukushima Minami Visit - February 8-9, 2025